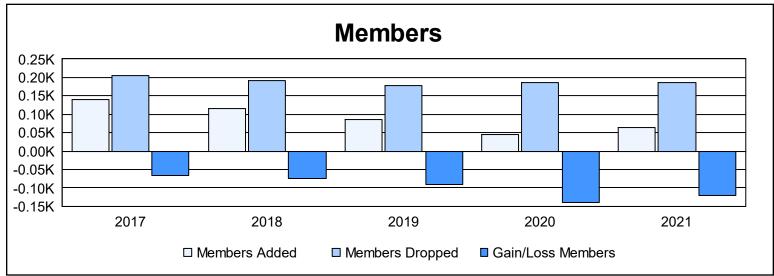

District 107 E As of June 2021 Cumulative

| Year      | New<br>Clubs | Dropped<br>Clubs | Gain/<br>Loss<br>Clubs | New<br>Members | Charter<br>Members | Reinstate<br>Members | Transfer<br>Members | Total<br>Member<br>Added | Total<br>Members<br>Dropped | Gain/<br>Loss<br>Members |
|-----------|--------------|------------------|------------------------|----------------|--------------------|----------------------|---------------------|--------------------------|-----------------------------|--------------------------|
| 2016-2017 | 1            | 3                | -2                     | 107            | 24                 | 0                    | 8                   | 139                      | 206                         | -67                      |
| 2017-2018 | 0            | 3                | -3                     | 86             | 14                 | 1                    | 15                  | 116                      | 191                         | -75                      |
| 2018-2019 | 0            | 4                | -4                     | 66             | 7                  | 0                    | 14                  | 87                       | 178                         | -91                      |
| 2019-2020 | 0            | 5                | -5                     | 40             | 1                  | 1                    | 4                   | 46                       | 186                         | -140                     |
| 2020-2021 | 0            | 2                | -2                     | 48             | 1                  | 1                    | 14                  | 64                       | 185                         | -121                     |
| Average   | 0            | 3                | -3                     | 69             | 9                  | 1                    | 11                  | 90                       | 189                         | -99                      |